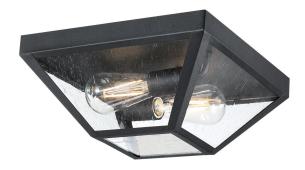

## Wyndham

12 in. 2 Light Flush Textured Black Finish Clear Seeded Glass

#### **Specifications**

- Height: 5.50"
- Square: 12"
- Use (2) Medium (E26) Base Lamps, 60 Watt Maximum